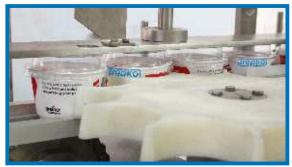

#### **Flexibility**

The machine is prepared for handling single serve cups, which it organises in various pack patterns and wraps with a cardboard sleeve.

A smooth changeover enables the same machine to handle a large variety of sleeves and cups organising them in numerous pack-patterns. A fast change-over procedure is facilitated by quick-release of easily-accessible format parts and a selection of parameters saved as recipes in the PLC.