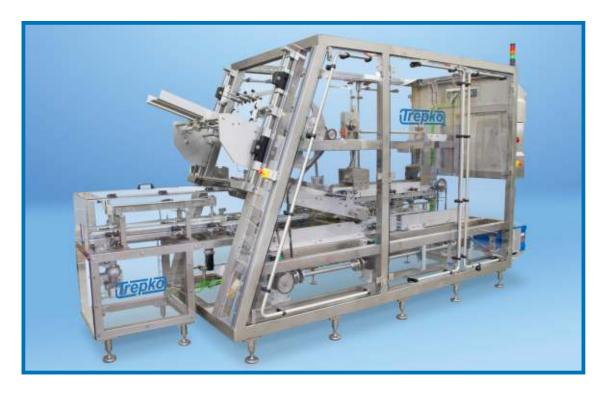

The newly developed Trepko – Wrap Around Sleever – represents all major advantages specific for the Trepko equipment.

## **Maximum efficiency**

High capacity performance of up to 160 sleeves per minute is achieved thanks to continuous motion and a combination of special design features. The machine is based on a state-of-the-art drive solution that provides a perfect synchronization of all movements and working stability at the highest speeds. A continuously moving three-head carton feeder accelerates the blank handling procedure. An extended blank magazine reduces the frequency of reloading and thereby the cost of operating, without compromising the machine's productivity.

## **Quality**

Stainless steel and other top quality materials are used to provide a long life for the machine. The machines are fully designed and manufactured by the Trepko team, thus spare parts and service are available all over the world.