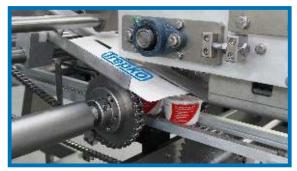

## **Maximum efficiency**

High capacity performance of up to 160 sleeves per minute is achieved thanks to continuous motion and a combination of special design features. The machine is based on a state-of-the-art drive solution that provides a perfect synchronization of all movements and working stability at the highest speeds. A continuously moving three-head carton feeder accelerates the blank handling procedure. An extended blank magazine reduces the frequency of reloading and thereby the cost of operating, without compromising the machine's productivity.