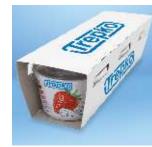

The newly developed Trepko – Wrap Around Sleever – represents all major advantages specific for the Trepko equipment.

#### **Flexibility**

The machine is prepared for handling single serve cups, which it organises in various pack patterns and wraps with a cardboard sleeve.

A smooth changeover enables the same machine to handle a large variety of sleeves and cups organising them in numerous pack-patterns. A fast change-over procedure is facilitated by quick-release of easily-accessible format parts and a selection of parameters saved as recipes in the PLC.

## **Maximum efficiency**

High capacity performance of up to 160 sleeves per minute is achieved thanks to continuous motion and a combination of special design features. The machine is based on a state-of-the-art drive solution t