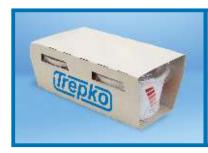

t

The Wrap Around Sleeving machines can be perfectly integrated with the comprehensive range of the Trepko filling machines and end of line solutions. For special retail requirements, such as mixing product flavours in the same sleeve, it is recommended to use the Trepko customised collating solutions.

770 series

wrap around sleeving machine



# **Specifications**

| Maximum output   | 160 sleeves per minute                |
|------------------|---------------------------------------|
| Sleeve dimension | L=100-300 mm W=100-150 mm H=80-120 mm |
| Packed pattern   | 3 x 1/2x1 / 2 x2 / 1x1                |
| Power            | 9 kVA                                 |
| Air pressure     | 6 bar                                 |
| Air consumption  | 500 I/min                             |





















info@trepko.com www.trepko.com