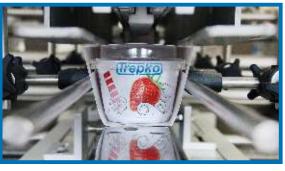

#### **Flexibility**

The machine is prepared for handling single serve cups, which it organises in various pack patterns and wraps with a cardboard sleeve.

A smooth changeover enables the same machine to handle a large variety of sleeves and cups organising them in numerous pack-patterns. A fast change-over procedure is facilitated by quick-release of easily-accessible format parts and a selection of parameters saved as recipes in the PLC.

#### Integration with Trepko upstream and downstream equipment

The Wrap Around Sleeving machines can be perfectly integrated with the comprehensive range of the Trepko filling machines and end of line solutions. For special retail requirements, such as mixing product flavours in the same sleeve, it is recommended to use the Trepko customised collating solutions.