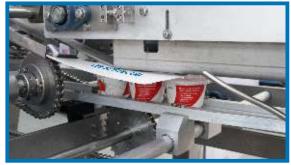

## **Maximum efficiency**

High capacity performance of up to 160 sleeves per minute is achieved thanks to continuous motion and a combination of special design features. The machine is based on a state-of-the-art drive solution that provides a perfect synchronization of all movements and working stability at the highest speeds. A continuously moving three-head carton feeder accelerates the blank handling procedure. An extended blank magazine reduces the frequency of reloading and thereby the cost of operating, without compromising the machine's productivity.