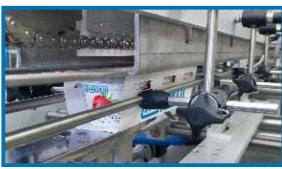

## **Maximum efficiency**

High capacity performance of up to 160 sleeves per minute is achieved thanks to continuous motion and a combination of special design features. The machine is based on a state-of-the-art drive solution that provides a perfect synchronization of all movements and working stability at the highest speeds. A continuously moving three-head carton feeder accelerates the blank handling procedure. An extended blank magazine reduces the frequency of reloading and thereby the cost of operating, without compromising the machine's productivity.